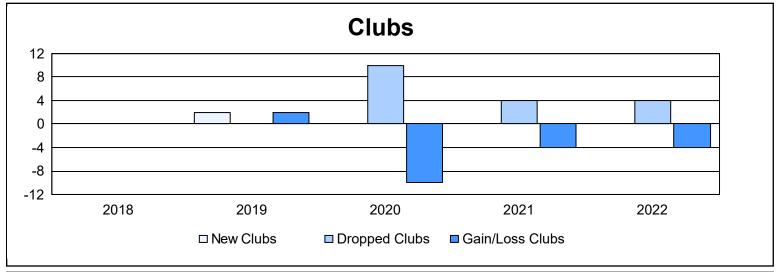

District 410 E

As of June 2022 Cumulative

| Year      | New<br>Clubs | Dropped<br>Clubs | Gain/<br>Loss<br>Clubs | New<br>Members | Charter<br>Members | Reinstate<br>Members | Transfer<br>Members | Total<br>Member<br>Added | Total<br>Members<br>Dropped | Gain/<br>Loss<br>Members |
|-----------|--------------|------------------|------------------------|----------------|--------------------|----------------------|---------------------|--------------------------|-----------------------------|--------------------------|
| 2017-2018 | 0            | 0                | 0                      | 175            | 4                  | 18                   | 18                  | 215                      | 276                         | -61                      |
| 2018-2019 | 2            | 0                | 2                      | 125            | 49                 | 6                    | 14                  | 194                      | 248                         | -54                      |
| 2019-2020 | 0            | 10               | -10                    | 69             | 1                  | 11                   | 12                  | 93                       | 266                         | -173                     |
| 2020-2021 | 0            | 4                | -4                     | 145            | 4                  | 14                   | 9                   | 172                      | 222                         | -50                      |
| 2021-2022 | 0            | 4                | -4                     | 164            | 0                  | 8                    | 12                  | 184                      | 143                         | 41                       |
| Average   | 0            | 4                | -3                     | 136            | 12                 | 11                   | 13                  | 172                      | 231                         | -59                      |